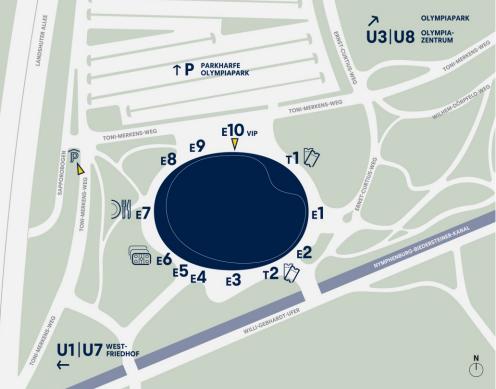

## **ADDRESS**

Toni-Merkens-Weg 4, 80809 Munich note that access to the underground parking garage is only possible from the south and not via the parking harp.

### ARRIVAL FROM THE SOUTH

Follow the Mittlerer Ring (2R) and follow the signs for "Parkharfe Olympiapark". Take the exit in the direction of Moosach and then slightly right onto Toni-Merkens-Weg. Drive to the entrance to the underground parking garage.

#### ARRIVAL FROM THE NORTH

Follow the Mittlerer Ring (2R) and take the exit towards Moosach/Zentrum. Take a sharp left onto Landshuter Allee and then turn slightly right onto Toni-Merkens-Weg. Drive to the entrance of the underground parking garage.

# DRIVEWAY UNDERGROUND GARAGE

Access is via the QR code sent to you. You will be allocated a fixed parking space in the underground car park.

### EXIT

After leaving the underground parking garage, please use the Sapporo Arch to leave the venue. Please pay attention to the signs on site.

### ADMISSION ARENA

Follow the VIP signs to the Welcome Zone. There, the elevator will take you to Level 0, from where you can access your event.